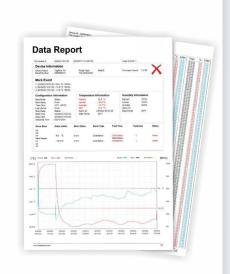

# **Specifications**

| Model                      | MTI-U1                                                                                                          | MTI-U2        |  |
|----------------------------|-----------------------------------------------------------------------------------------------------------------|---------------|--|
| Temperature<br>Range       | -30°C~+70°C<br>-40°C~+70°C (Optional)                                                                           |               |  |
| Temperature<br>Accuracy    | ±0.5°C at full scale                                                                                            |               |  |
| Humidity Range             | N/A                                                                                                             | 0~100%RH      |  |
| Humidity Accuracy          | N/A                                                                                                             | 3%RH          |  |
| Resolution                 | 0.1°C                                                                                                           | 0.1°C, 0.1%RH |  |
| Capacity                   | Max. 36000 readings                                                                                             |               |  |
| Report Format              | PDF / CSV / PDF & CSV                                                                                           |               |  |
| Run Days                   | Max .180 days per battery                                                                                       |               |  |
| Report Output              | Automatic, no software needed                                                                                   |               |  |
| Connection                 | USB                                                                                                             |               |  |
| Compatible OS              | Windows, Mac                                                                                                    |               |  |
| Logging Interval           | 1 minute - 24 hours                                                                                             |               |  |
| Start Delay                | 0 minute - 24 hours                                                                                             |               |  |
| Protection Grade           | IP65                                                                                                            |               |  |
| Battery                    | 3.0V CR2032                                                                                                     |               |  |
| Parameters<br>Configurable | Yes                                                                                                             |               |  |
| Dimnsion                   | 82mm x 39mm x 13.5mm                                                                                            |               |  |
| Weight                     | 29.3g                                                                                                           |               |  |
| Display                    | OK(), Alarm (x), Temperature, Humidity, Max/Min/Average value,<br>High/Low alarm curve, Remaining battery level |               |  |
| Certifications             | CE, ROHS, EN12830                                                                                               |               |  |