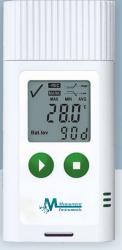

### **Features**

- Parameters configurable
- Up to 6 alarm points
- Shows MIN, MAX and Average value on display
- Pause and temporary report available
- Battery replacement remind based on remaining days
- Configuration remind
- Report download remind
- CE, ROHS, EN12830 certificated

## **LCD Screen**

| 1 | High, low level curve           |  |
|---|---------------------------------|--|
| 2 | Max., Min., Average value       |  |
| 3 | Temperature unit (°C, °F)       |  |
| 4 | Battery level remaining in days |  |
| 5 | Temperature or Humidity Value   |  |
| 6 | Alarm Status                    |  |
| 7 | Mark                            |  |
| 8 | Recording Status                |  |
| 9 | Humidity Unit (%RH)             |  |