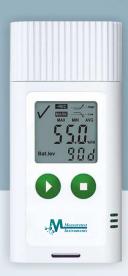

### **Features**

- Parameters configurable
- Up to 6 alarm points
- Shows MIN, MAX and Average value on display
- Pause and temporary report available
- Battery replacement remind based on remaining days
- Configuration remind
- Report download remind
- CE, ROHS, EN12830 certificated

## **LCD Screen**

| 1 | High, low level curve           |  |
|---|---------------------------------|--|
| 2 | Max., Min., Average value       |  |
| 3 | Temperature unit (°C, °F)       |  |
| 4 | Battery level remaining in days |  |
| 5 | Temperature or Humidity Value   |  |
| 6 | Alarm Status                    |  |
| 7 | Mark                            |  |
| 8 | Recording Status                |  |
| 9 | Humidity Unit (%RH)             |  |