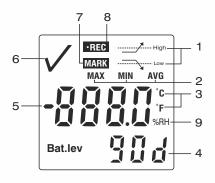

## **LCD Screen**

| 1 | High, low level curve           |  |
|---|---------------------------------|--|
| 2 | Max., Min., Average value       |  |
| 3 | Temperature unit (°C, °F)       |  |
| 4 | Battery level remaining in days |  |
| 5 | Temperature or Humidity Value   |  |
| 6 | Alarm Status                    |  |
| 7 | Mark                            |  |
| 8 | Recording Status                |  |
| 9 | Humidity Unit (%RH)             |  |